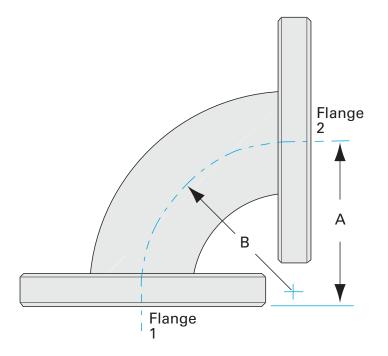

# ASA radius 90 degree elbow 16" OD X 10" ID ASA 90 degree radius elbow

Part number: 2E-ASA-16-N

### ASA radius 90 degree elbow 16" OD X 10" ID ASA 90 degree radius elbow

- One each flat and grooved flange is needed to complete a connection
- All products are available with both genders or a combination
- Contact us at 800-824-4166 if you can't find exactly what you need

Similar Image

| Dimensions<br>(in inches) |       |
|---------------------------|-------|
| Dim A                     | 15.4″ |
| Dim B                     | 15.0″ |

#### 2E-ASA-16-N

| Parameters        | Specifications        |
|-------------------|-----------------------|
| Flange Size       | DN 10 (16" OD)        |
| Elbow Type        | Radius 90 Degree      |
| Material          | 304 stainless         |
| Tube OD           | 10″                   |
| Port Length       | 15.4"                 |
| Vacuum Range      | 1 · 108 mbar to 1 bar |
| Temperature Range | -20 °C to 150 °C      |
| Weight            | 54 lbs                |