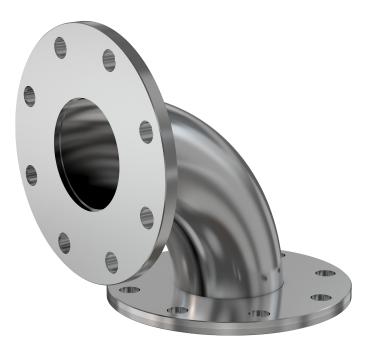

# ASA radius 90 degree elbow 16" OD X 10" ID ASA 90 degree radius elbow

Part number: 2E-ASA-16-N

### ASA radius 90 degree elbow 16" OD X 10" ID ASA 90 degree radius elbow

- One each flat and grooved flange is needed to complete a connection
- All products are available with both genders or a combination
- Contact us at 800-824-4166 if you can't find exactly what you need

#### 2E-ASA-16-N

| Parameters        | Specifications        |
|-------------------|-----------------------|
| Flange Size       | DN 10 (16" OD)        |
| Elbow Type        | Radius 90 Degree      |
| Material          | 304 stainless         |
| Tube OD           | 10″                   |
| Port Length       | 15.4"                 |
| Vacuum Range      | 1 · 108 mbar to 1 bar |
| Temperature Range | -20 °C to 150 °C      |
| Weight            | 54 lbs                |