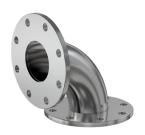

# ASA radius 90 degree elbow 16" OD X 10" ID ASA 90 degree radius elbow

Part number: 2E-ASA-16-N

### ASA radius 90 degree elbow 16" OD X 10" ID ASA 90 degree radius elbow

- One each flat and grooved flange is needed to complete a connection
- All products are available with both genders or a combination
- Contact us at 800-824-4166 if you can't find exactly what you need

#### 2E-ASA-16-N

| Parameters        | Specifications        |
|-------------------|-----------------------|
| Flange Size       | DN 10 (16" OD)        |
| Elbow Type        | Radius 90 Degree      |
| Material          | 304 stainless         |
| Tube OD           | 10″                   |
| Port Length       | 15.4"                 |
| Vacuum Range      | 1 · 108 mbar to 1 bar |
| Temperature Range | -20 °C to 150 °C      |
| Weight            | 54 lbs                |